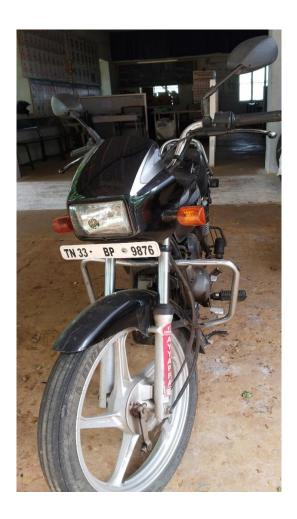

# Photograph of the facilities

Fig. 1. Driving School Entrance

Fig. 2. Hero Motocorp Bike

Fig. 3. Maruti Suzuki Alto Car

Fig. 4. Signals

Fig. 5. Components of the Vehicle for Teaching

Fig. 6. Classroom

Fig. 7. Photograph During Training Session