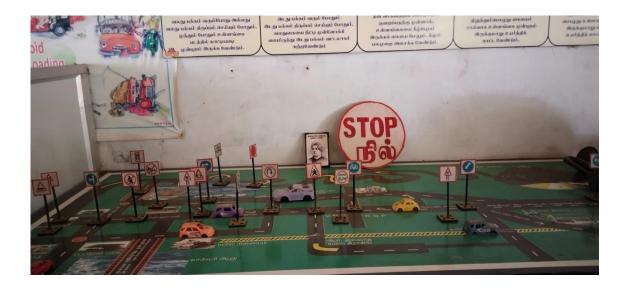

# Photograph of the facilities

Fig. 1. Driving School Entrance

Fig. 2. Hero Motocorp Bike

Fig. 3. Maruti Suzuki Alto Car

Fig. 4. Signals

Fig. 5. Components of the Vehicle for Teaching

Fig. 6. Classroom

Fig. 7. Photograph During Training Session