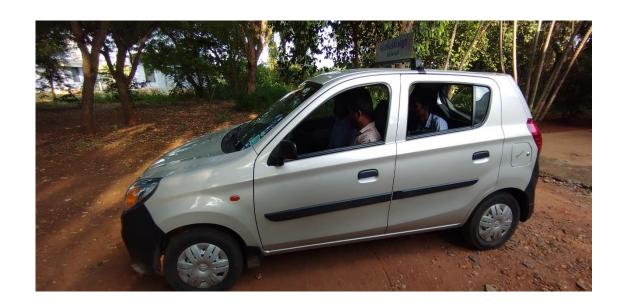

## Facilities available in driving school

- Specially equipped class room for teaching.
- Sign boards and Display boards.
- Cut sections of engine, gear box, steering control, etc.
- Fire extinguisher
- Hero Motocorp Splendor plus self (Model: 2017)
- Maruti Suzuki Alto Car (Model: 2019)
- Well qualified instructors available in our driving school

# Photograph of the facilities

Fig. 1. Driving School Entrance

Fig. 2. Hero Motocorp Bike

Fig. 3. Maruti Suzuki Alto Car

Fig. 4. Signals

Fig. 5. Components of the Vehicle for Teaching

Fig. 6. Classroom

Fig. 7. Photograph During Training Session