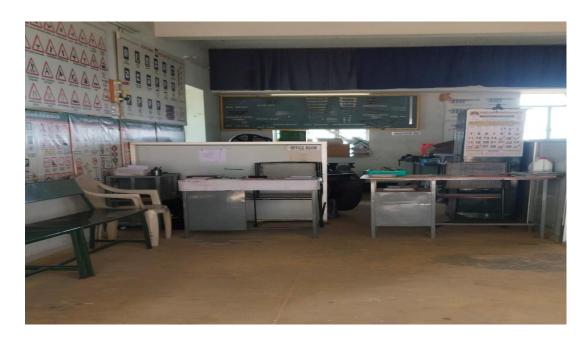

# Photograph of the facilities

Fig. 1. Driving School Entrance

Fig. 2. Hero Motocorp Bike

Fig. 3. Maruti Suzuki Alto Car

Fig. 4. Signals

Fig. 5. Components of the Vehicle for Teaching

Fig. 6. Classroom

Fig. 7. Photograph During Training Session