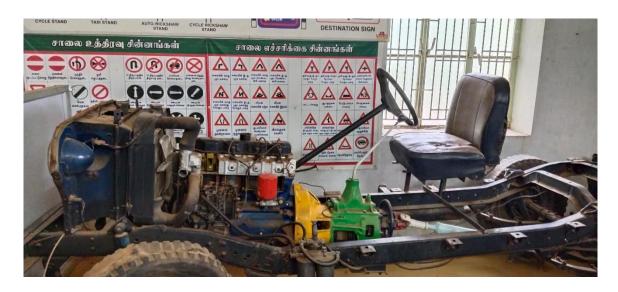

# Photograph of the facilities

Fig. 1. Driving School Entrance

Fig. 2. Hero Motocorp Bike

Fig. 3. Maruti Suzuki Alto Car

Fig. 4. Signals

Fig. 5. Components of the Vehicle for Teaching

Fig. 6. Classroom

Fig. 7. Photograph During Training Session